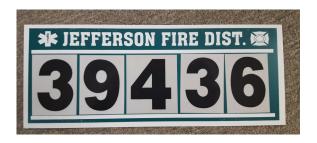

## Help us find you and order your address sign today!

(Must live within the Jefferson Fire District)

\$15 for a single post twosided sign or two post

single side sign. We install!

Please Note: If you live on a lane where there are two or more houses, you may need two signs. Cost for double signs is \$21. If you have any questions or would like more information, please call the Jefferson Fire District at 541-327-2822

Signs are metal two sided. With reflective numbers.

| Name    | Phone# |
|---------|--------|
|         |        |
|         |        |
| Address |        |

The Fire District will attempt to have your sign installed by district personnel within one working month of the date marked on application. Variation may be based on availability of installer.